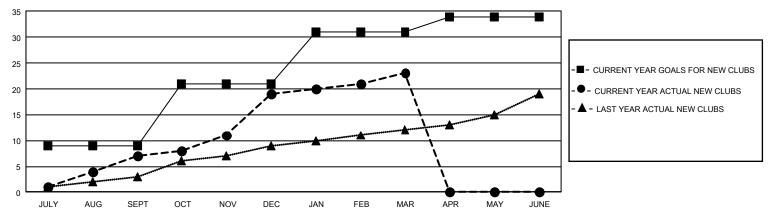

## GOALS AND ACTUAL NEW CLUBS CUMULATIVE

## GMT Constitutional Area 5 - K, Group K

REPORT DOES NOT INCLUDE CLUBS IN UNDISTRICTED AREAS.

| Clubs         |               |             |               | Members               |                        |                         |                                                    |  |
|---------------|---------------|-------------|---------------|-----------------------|------------------------|-------------------------|----------------------------------------------------|--|
|               | RESULTS FO    | R 2020-2021 |               | RESULTS FOR 2020-2021 |                        |                         |                                                    |  |
| QUARTER       | NEW CLUB GOAL | NEW CLUBS   | DROPPED CLUBS | QUARTER MEME          | BER GROWTH NET<br>GOAL | MEMBER GROWTH<br>ACTUAL | DROPPED<br>MEMBERS ACTUAL<br>(including transfers) |  |
| JULY/AUG/SEPT | 27            | 7           | 10            | JULY/AUG/SEPT         | 1115                   | 1,291                   | 907                                                |  |
| OCT/NOV/DEC   | 36            | 12          | 4             | OCT/NOV/DEC           | 1285                   | 1,302                   | 1,040                                              |  |
| JAN/FEB/MAR   | 30            | 4           | 23            | JAN/FEB/MAR           | 1235                   | 689                     | 525                                                |  |
| APR/MAY/JUNE  | 9             | 0           | 0             | APR/MAY/JUNE          | 735                    | 0                       | 0                                                  |  |