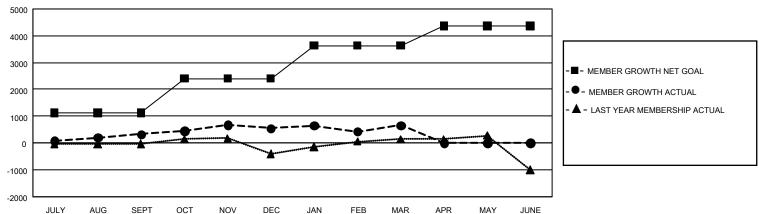

## GOALS AND ACTUAL MEMBERS CUMULATIVE

| DROPPED CLUBS: 37              |       | 581 CLUBS OF 854 ADDED 1 OR MORE NEW MEMBERS | GENDER DISTRIBUTION                |                 |       |
|--------------------------------|-------|----------------------------------------------|------------------------------------|-----------------|-------|
|                                |       |                                              | MALE                               | 18,814 (69.15%) |       |
|                                |       |                                              | FEMALE                             | 8,395 (30.85%)  |       |
| DROPPED MEMBERS                |       |                                              |                                    |                 |       |
| DECEASED                       | 51    | CLICK HERE FOR CUMULATIVE                    | TOTAL FAMILY UNIT MEMBERS          |                 | 4,119 |
| CLUB CANCELLED 272 OTHER 2,149 |       | MEMBERSHIP DATA                              | FAMILY MEMBERS PAYING HALF DUES 2, |                 |       |
|                                |       |                                              |                                    |                 | 2,437 |
| TOTAL                          | 2,472 |                                              |                                    |                 |       |

## GMT Constitutional Area 5 - K, Group K

REPORT DOES NOT INCLUDE CLUBS IN UNDISTRICTED AREAS.

| Clubs         |               |             |               | Members               |                        |                         |                                                    |  |
|---------------|---------------|-------------|---------------|-----------------------|------------------------|-------------------------|----------------------------------------------------|--|
|               | RESULTS FO    | R 2020-2021 |               | RESULTS FOR 2020-2021 |                        |                         |                                                    |  |
| QUARTER       | NEW CLUB GOAL | NEW CLUBS   | DROPPED CLUBS | QUARTER MEME          | BER GROWTH NET<br>GOAL | MEMBER GROWTH<br>ACTUAL | DROPPED<br>MEMBERS ACTUAL<br>(including transfers) |  |
| JULY/AUG/SEPT | 27            | 7           | 10            | JULY/AUG/SEPT         | 1115                   | 1,291                   | 907                                                |  |
| OCT/NOV/DEC   | 36            | 12          | 4             | OCT/NOV/DEC           | 1285                   | 1,302                   | 1,040                                              |  |
| JAN/FEB/MAR   | 30            | 4           | 23            | JAN/FEB/MAR           | 1235                   | 689                     | 525                                                |  |
| APR/MAY/JUNE  | 9             | 0           | 0             | APR/MAY/JUNE          | 735                    | 0                       | 0                                                  |  |